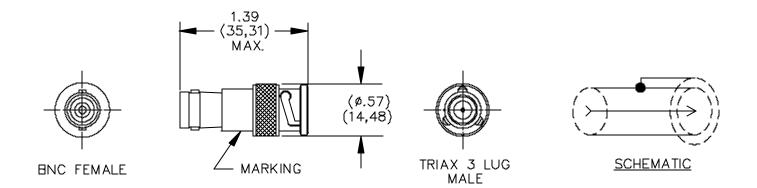

## Model 5300 BNC (F) To Triaxial 3 Lug (M)

## **FEATURES:**

Provides an easy interface between a BNC (M) and a 3 lug triax (F)